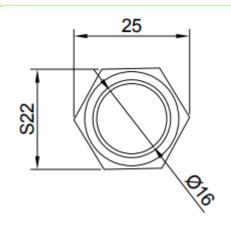

ies | Description                                                      |
|-----------------------|------------------------------------------------------------------|
| Switch rating         | 5A/250VAC                                                        |
| LED                   | Included, common Anode/Cathode                                   |
| LED Color             | Green, Blue, Red, White, Yellow, RGB or a combination of colours |
| LED Voltage           | 3 V – 220 V                                                      |
| LED Current           | 3mA – 20mA                                                       |
| LED Life              | 40.000 hours                                                     |

#### **Dimensions**

\*unit: mm



# **Push Button**

SPB19-HN2-xxx-xxx







## **Ordering information**

Ordering can be done via <a href="www.summit-electronics.com">www.summit-electronics.com</a>. Please contact us for more information. Customisation of the product is available on request.

### **Technical support**

For all product questions please contact us via <a href="mailto:info@summit-electronics.com">info@summit-electronics.com</a>

#### Document revision

| Rev    | Date       | changes                 |
|--------|------------|-------------------------|
| V01.00 | 23-12-2024 | First issue of document |