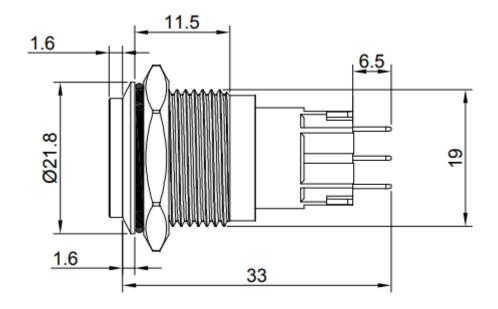

SPB19-HN2-xxx-xxx



| Electrical Proporties | Description                                                      |
|-----------------------|------------------------------------------------------------------|
| Switch rating         | 5A/250VAC                                                        |
| LED                   | Included, common Anode/Cathode                                   |
| LED Color             | Green, Blue, Red, White, Yellow, RGB or a combination of colours |
| LED Voltage           | 3 V – 220 V                                                      |
| LED Current           | 3mA – 20mA                                                       |
| LED Life              | 40.000 hours                                                     |

#### **Dimensions**

\*unit: mm



# **Push Button**

SPB19-HN2-xxx-xxx







## **Ordering information**

Ordering can be done via <a href="www.summit-electronics.com">www.summit-electronics.com</a>. Please contact us for more information. Customisation of the product is available on request.

### **Technical support**

For all product questions please contact us via <a href="mailto:info@summit-electronics.com">info@summit-electronics.com</a>

#### Document revision

| Rev    | Date       | changes                 |
|--------|------------|-------------------------|
| V01.00 | 23-12-2024 | First issue of document |