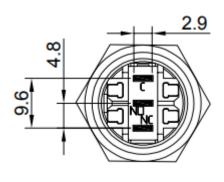

s | Description                                                      |
|-----------------------|------------------------------------------------------------------|
| Switch rating         | 5A/250VAC                                                        |
| LED                   | Included, common Anode/Cathode                                   |
| LED Color             | Green, Blue, Red, White, Yellow, RGB or a combination of colours |
| LED Voltage           | 3 V – 220 V                                                      |
| LED Current           | 3mA – 20mA                                                       |
| LED Life              | 40.000 hours                                                     |

#### **Dimensions**

\*unit: mm



# **Push Button**

SPB19-HN2-xxx-xxx







## **Ordering information**

Ordering can be done via <a href="www.summit-electronics.com">www.summit-electronics.com</a>. Please contact us for more information. Customisation of the product is available on request.

### **Technical support**

For all product questions please contact us via <a href="mailto:info@summit-electronics.com">info@summit-electronics.com</a>

#### Document revision

| Rev    | Date       | changes                 |
|--------|------------|-------------------------|
| V01.00 | 23-12-2024 | First issue of document |